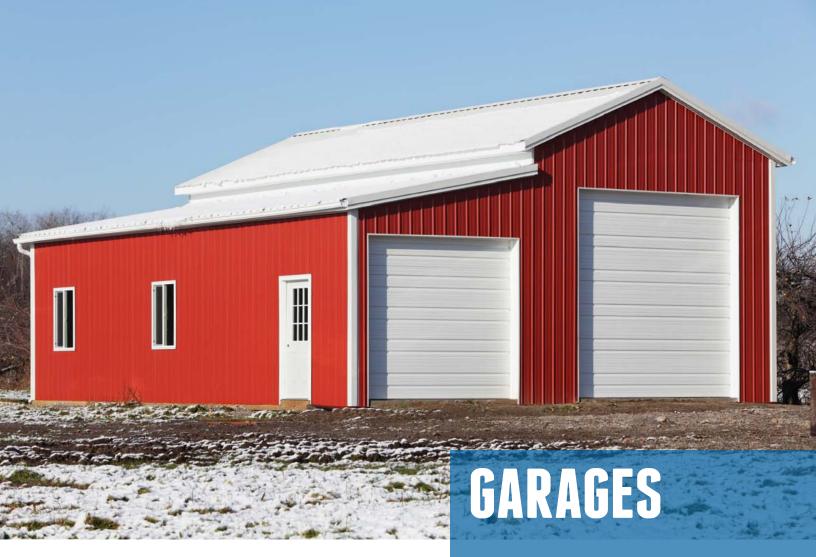

Our clear span construction allows for a variety of uses such as garages, workshops, storage facilities and even commercial and light industrial uses.

Stand Fast Buildings are designed and built to withstand sever weather conditions. Insurance costs are also typically lower on a steel building as compared with traditional construction.