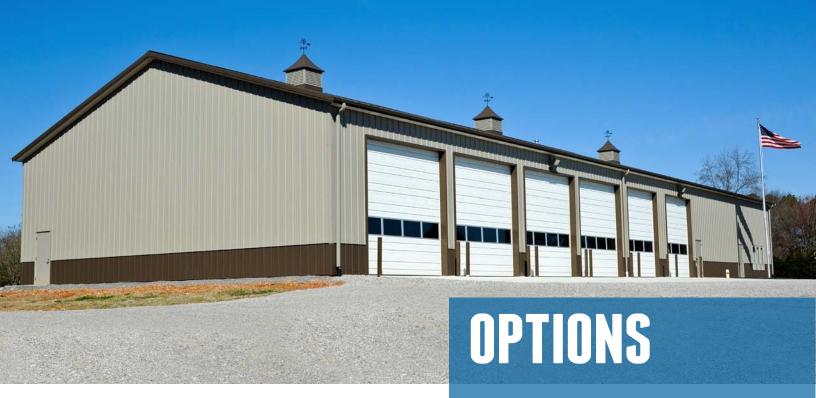

Stand Fast Building Systems, Inc. can supply the perfect custom or prefabricated steel building for a giant office complex or a small retail store.

Size is never an issue, unlimited lengths and widths are available. Engineers keep flexibility in mind in the design of each building allowing easy expansion as a business grows. Stand Fast Building Systems, Inc. are fully customizable to specific building requirements. Our steel buildings provide vast amounts of open floor space and can customize a building to accommodate your business for whatever is needed including offices, conference rooms, space for cubicles, restrooms, kitchens and more.

Steel building construction is cost effective and significantly reduces traditional construction costs and time. Stand Fast Building Systems, Inc. meet or exceed local building requirements for snow, wind and seismic conditions and are engineered to adhere to Florida's strict wind requirements.

Whether it is a new manufacturing facility, the expansion of an existing business or an industrial warehouse that is required, Stand Fast Building Systems, Inc. offers options to fit any need.

We utilize the highest grade US steel in the manufacture of their extremely durable steel buildings, which can withstand years of heavy use.