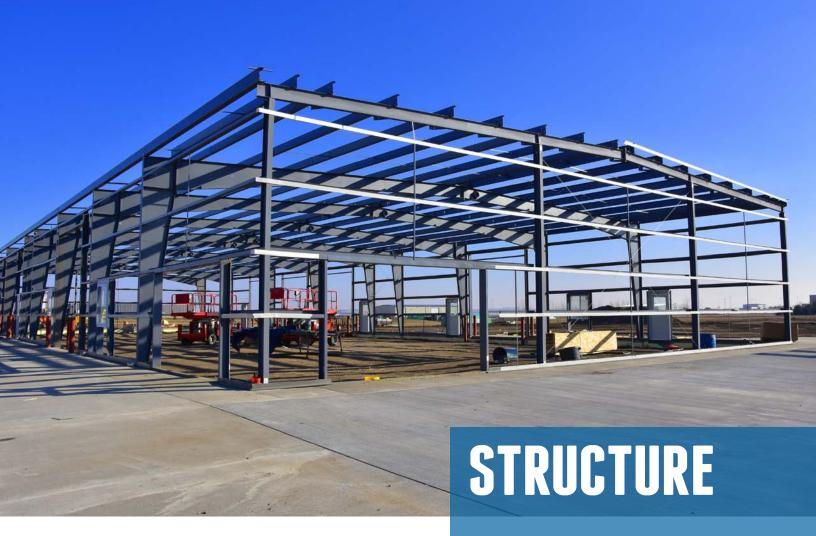

Stand Fast utilizes Industrial Steel I-Beam Rigid Frames. This design provides for widths of up to 200 ft. Clearspan and over 1000 ft. with interior columns. The length can be unlimited depending on your application.

The primary and secondary framing is pre-cut, pre-drilled, and pre-welded for easy construction in the field. Detailed, stamped, certified engineer drawings and erection manuals are provided for every building.