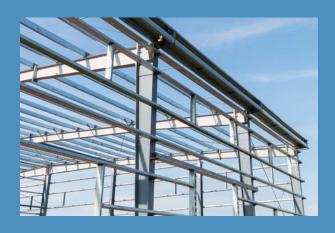

Stand Fast utilizes Industrial Steel I-Beam Rigid Frames. This design provides for widths of up to 200 ft. Clearspan and over 1000 ft. with interior columns. The length can be unlimited depending on your application.

The primary and secondary framing is pre-cut, pre-drilled, and pre-welded for easy construction in the field. Detailed, stamped, certified engineer drawings and erection manuals are provided for every building.