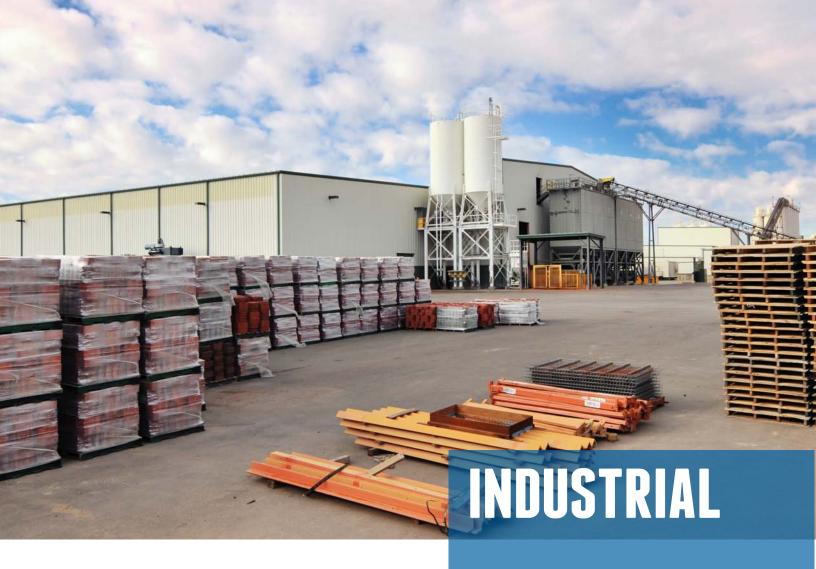

Whether it is a new manufacturing facility, the expansion of an existing business or an industrial warehouse that is required, Stand Fast Building Systems, Inc. offers options to fit any need.

We utilize the highest grade US steel in the manufacture of their extremely durable steel buildings, which can withstand years of heavy use.

A variety of ceiling lights, sky lights, insulation, windows and doors help to create a fully customizable facility of any size at a significant savings over conventional construction.

With many years of experience serving the agricultural industry, Stand Fast steel buildings have become known for their strength and durability.