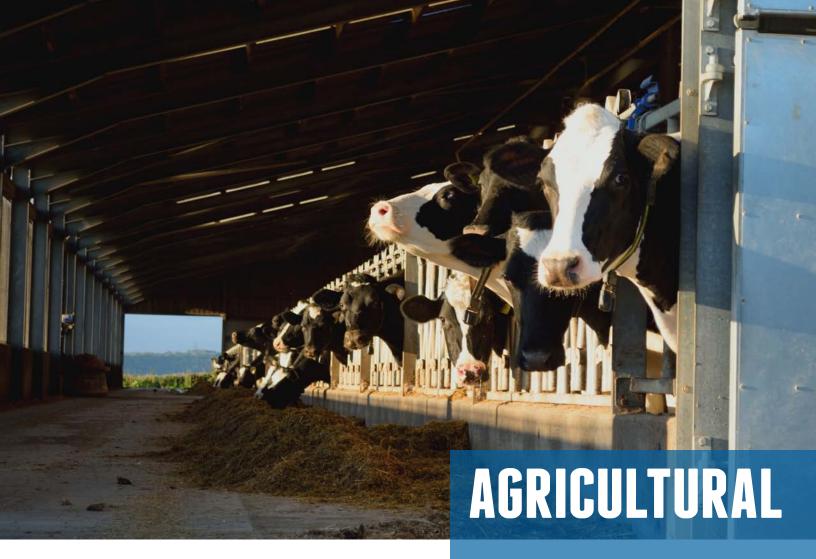

A variety of ceiling lights, sky lights, insulation, windows and doors help to create a fully customizable facility of any size at a significant savings over conventional construction.

With many years of experience serving the agricultural industry, Stand Fast steel buildings have become known for their strength and durability.

This experience has resulted in a steel building that is ideal for housing and protecting equipment, grain and livestock from the harshest weather conditions. Stand Fast steel buildings give farmers a total sense of security because they know their valuable investments will be safe and protected from the environment for years to come.

Farmers can count on personalized service from the moment they inquire about a Stand Fast steel building. Our technicians respond to your inquiry, discuss your needs and price your building to your specifications within 24 hours. You can be assured that your service representative will guide you through the entire project from the initial purchase to completion.