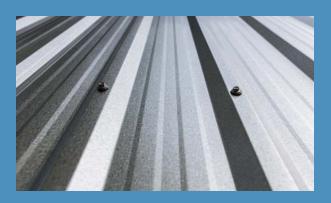

### **Roof Options**

PBR roof panels are made of 26-gauge, 80,000 psi AZ55 Galvalume® and colored panels are coated with AkzoNobel TRINAR® (KYNAR 500®/HYLAR 5000®), energy efficient, sustainable metal finishes. Architectural and trapezoidal standing seam roofs are also available in a variety of popular colors. Stainless steel capped fasteners come with a lifetime rust warranty.

### **Lifetime Stainless Steel Fastener Warranty**

Engineered for rapid drilling, Stand Fasts's self-drilling stainless steel capped fasteners, supplied with an assembled neoprene washer, carry a lifetime warranty against rust. The fasteners provide a watertight seal, are composed of 18 parts chrome and eight parts nickel and do not rust or tarnish.