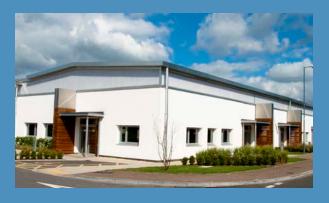

Stand Fast Building Systems, Inc. can supply the perfect custom or prefabricated steel building for a giant office complex or a small retail store.

Size is never an issue, unlimited lengths and widths are available. Engineers keep flexibility in mind in the design of each building allowing easy expansion as a business grows. Stand Fast Building Systems, Inc. are fully customizable to specific building requirements. Our steel buildings provide vast amounts of open floor space and can customize a building to accommodate your business for whatever is needed including offices, conference rooms, space for cubicles, restrooms, kitchens and more.

Steel building construction is cost effective and significantly reduces traditional construction costs and time. Stand Fast Building Systems, Inc. meet or exceed local building requirements for snow, wind and seismic conditions and are engineered to adhere to Florida's strict wind requirements.

Whether it is a new manufacturing facility, the expansion of an existing business or an industrial warehouse that is required, Stand Fast Building Systems, Inc. offers options to fit any need.

We utilize the highest grade US steel in the manufacture of their extremely durable steel buildings, which can withstand years of heavy use.